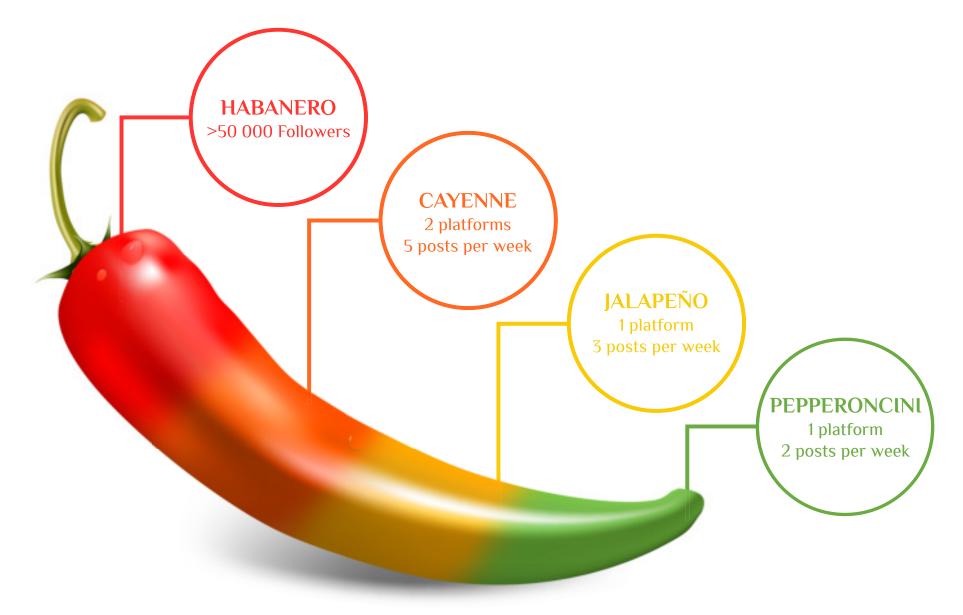

## SOCIAL MEDIA PACKAGES.

As with chillies, we offer a variety of packages differing in size and potency.

|                                                                            | RED CHILLY              | JALAPEÑO                     | CAYENNE                   | HABANERO          |
|----------------------------------------------------------------------------|-------------------------|------------------------------|---------------------------|-------------------|
| Set Up Fee per Channel                                                     | Ø                       | Ø                            | Ø                         | N.A.              |
| Distribution                                                               | 1 platform              | 1 platform                   | 2 platforms               | >50 000 Followers |
| Planning and Posting:                                                      | 2 posts per week        | 3 posts per week             | 5 posts per week          |                   |
| 1 Hour Consultation                                                        | Ø                       | $\bigcirc$                   | Ø                         |                   |
| Daily Management:                                                          | Weekdays                | Weekdays                     | Mon-Sun                   |                   |
| Facebook Advertising Management- minimum budget R500 (excluded from price) | Ø                       | Ø                            | Ø                         |                   |
| MONTHLY Reporting                                                          | Ø                       | Ø                            | Ø                         |                   |
| Start from Minimal Initial Contract of 6 Months                            | R2 990*                 | R4 500*                      | R11 900*                  | Price on Request  |
| Extras:                                                                    |                         |                              |                           |                   |
| 1 Additional Post on Weekends and Public Holidays                          | R500                    | R500                         | R500                      |                   |
| Additional Channel                                                         | R 1 590                 | R2 490                       | R3 900                    |                   |
| Event Coverage per Day                                                     | R1 000                  | R1 000                       | R1 000                    |                   |
| Est. speed of Follower growth                                              | Good<br>(slow & steady) | Better<br>(more competitive) | Best<br>(most aggressive) |                   |